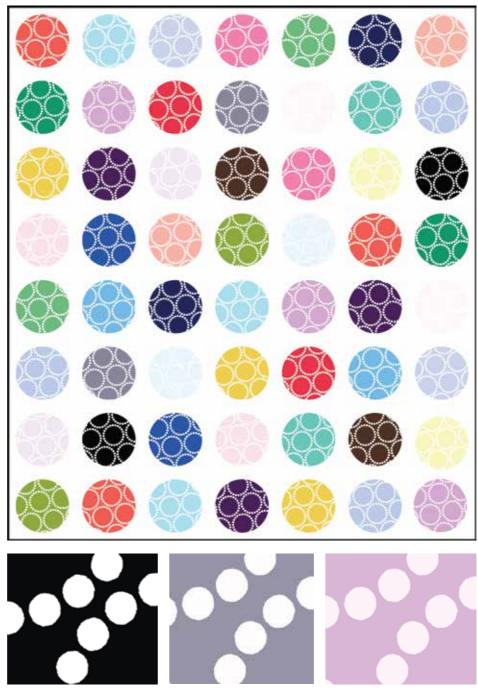

# **Pearl Bracelets**

FABRICS BY LIZZY HOUSE

#### Pearls Quilt Design by: **Lizzy House**

Made by: Louise Horkey Quilted by: Barbara Persing Quilt Size: 70" x 80"

andoverfabrics.com

## About Pearl Bracelets

Lizzy House's **Pearl Bracelets** has become an iconic print among modern quilters. Its charm and simplicity is only matched by its beginnings. Pearl Bracelets was originally a part of *Red Letter Day*, Lizzy's second collection, released in 2009.

The Pearl Bracelets pattern represents a gift that derives its meaning and significance from its giver: someone who meant so much to you that anything they gave you was as good as a piece of their heart.